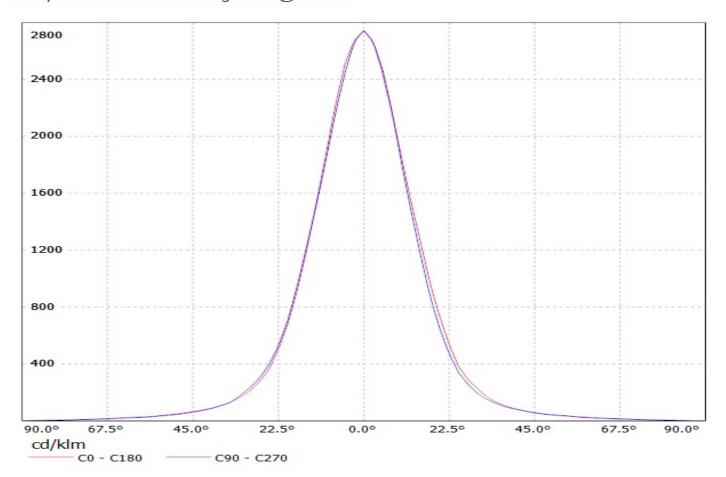

FWHM 10 degrees
Efficiency 91 %
cd/lm 18.500
Gerber File Available

FWHM 28 degrees
Efficiency 90 %
cd/lm 2.700
Gerber File Available

FWHM 30 degrees
Efficiency 90 %
cd/lm 2.600
Gerber File Available

NOTE: The typical divergence will be changed by different color, chip size and chip position tolerance. The typical total divergence is the full angle measured where the luminous intensity is half of the peak value.

### Relative intensity of C13236\_SANDRA-12-S-OSL80

Luminaire: Ledil Oy C11814\_SANDRA-12-M (Osram Oslon 80deg 968lm @ 250mA) Efficiency=90% Lamps: 1 x Osram Oslon 80deg 968lm @ 250mA

Luminaire: Ledil Oy C11700\_SANDRA-12-W (Osram Oslon 80deg 968lm @ 250mA) Efficiency=90% Lamps: 1 x Osram Oslon 80deg 968lm @ 250mA