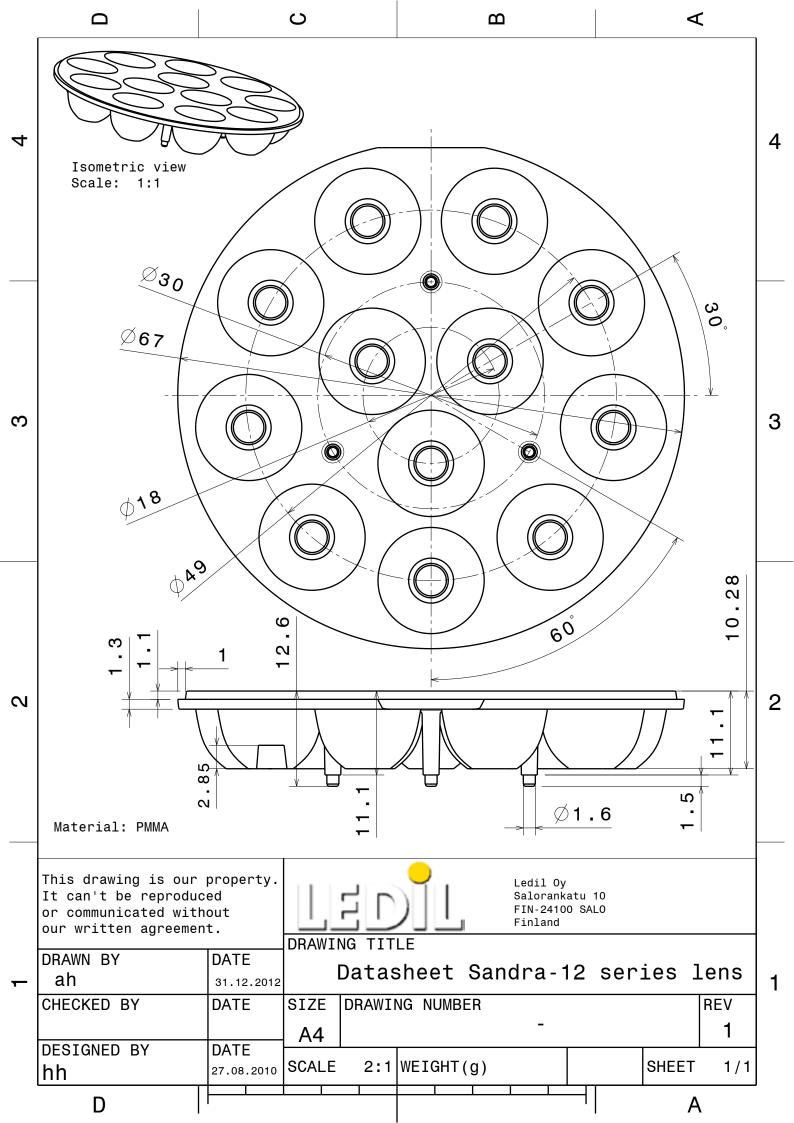

### Product number C13236\_SANDRA-12-S

Family Sandra Type Lens array LED Oslon SSL 80 Color Clear Diameter 67 mm Height 11.1 mm Style Round **PMMA** Optic Material Holder Material

Fastening ["pin", "glue"]
Status Production ready

Product number C11814\_SANDRA-12-M

Family Sandra
Type Lens array
LED Oslon SSL 80
Color Clear
Diameter 67 mm

Height 11.1 mm Style Round Optic Material PMMA Holder Material -

Fastening ["glue", "pin"]
Status Production ready

Product number C11700\_SANDRA-12-W

Family Sandra
Type Lens array
LED Oslon SSL 80
Color Clear
Diameter 67 mm
Height 11.1 mm
Style Round

Optic Material PMMA Holder Material -

Fastening ["glue", "pin"]
Status Production ready