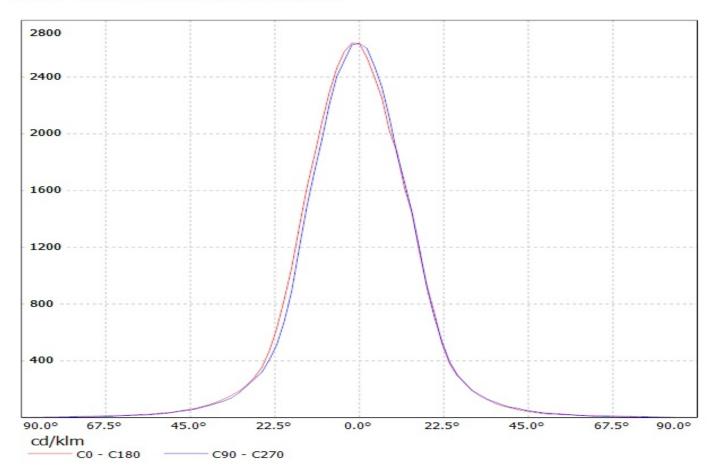

FWHM 10 degrees
Efficiency 91 %
cd/lm 18.500
Gerber File Available

FWHM 28 degrees
Efficiency 90 %
cd/lm 2.700
Gerber File Available

FWHM 30 degrees
Efficiency 90 %
cd/lm 2.600
Gerber File Available

NOTE: The typical divergence will be changed by different color, chip size and chip position tolerance. The typical total divergence is the full angle measured where the luminous intensity is half of the peak value.

### Relative intensity of C13236\_SANDRA-12-S-OSL80

Luminaire: Ledil Oy C11814\_SANDRA-12-M (Osram Oslon 80deg 968lm @ 250mA) Efficiency=90% Lamps: 1 x Osram Oslon 80deg 968lm @ 250mA

Luminaire: Ledil Oy C11700\_SANDRA-12-W (Osram Oslon 80deg 968lm @ 250mA) Efficiency=90% Lamps: 1 x Osram Oslon 80deg 968lm @ 250mA