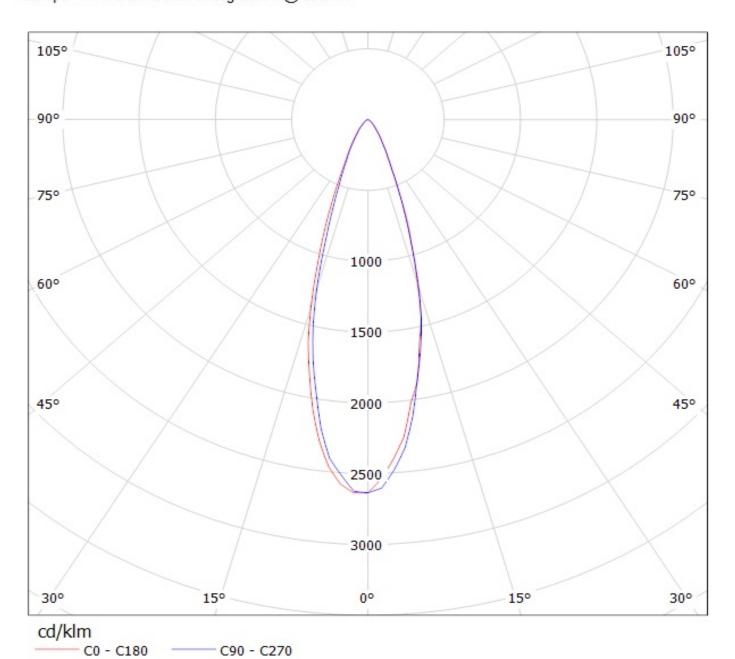

FWHM 10 degrees
Efficiency 91 %
cd/lm 18.500
Gerber File Available

FWHM 28 degrees
Efficiency 90 %
cd/lm 2.700
Gerber File Available

FWHM 30 degrees
Efficiency 90 %
cd/lm 2.600
Gerber File Available

NOTE: The typical divergence will be changed by different color, chip size and chip position tolerance. The typical total divergence is the full angle measured where the luminous intensity is half of the peak value.

### Relative intensity of C13236\_SANDRA-12-S-OSL80

Luminaire: Ledil Oy C11814\_SANDRA-12-M (Osram Oslon 80deg 968lm @ 250mA) Efficiency=90% Lamps: 1 x Osram Oslon 80deg 968lm @ 250mA

Luminaire: Ledil Oy C11700\_SANDRA-12-W (Osram Oslon 80deg 968lm @ 250mA) Efficiency=90% Lamps: 1 x Osram Oslon 80deg 968lm @ 250mA