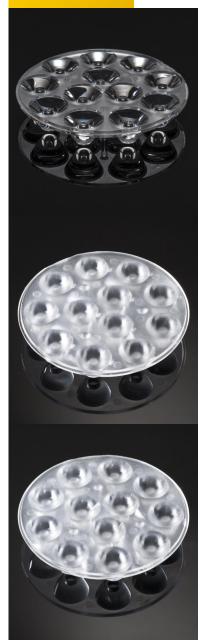

### Product number C13236\_SANDRA-12-S

Family Sandra Type Lens array LED Oslon SSL 80 Color Clear Diameter 67 mm Height 11.1 mm Style Round **PMMA** Optic Material Holder Material

Fastening ["pin", "glue"]
Status Production ready

Product number C11814\_SANDRA-12-M

Family Sandra
Type Lens array
LED Oslon SSL 80
Color Clear
Diameter 67 mm

Height 11.1 mm Style Round Optic Material PMMA Holder Material -

Fastening ["glue", "pin"]
Status Production ready

Product number C11700\_SANDRA-12-W

Family Sandra
Type Lens array
LED Oslon SSL 80
Color Clear
Diameter 67 mm
Height 11.1 mm
Style Round

Optic Material PMMA Holder Material -

Fastening ["glue", "pin"]
Status Production ready