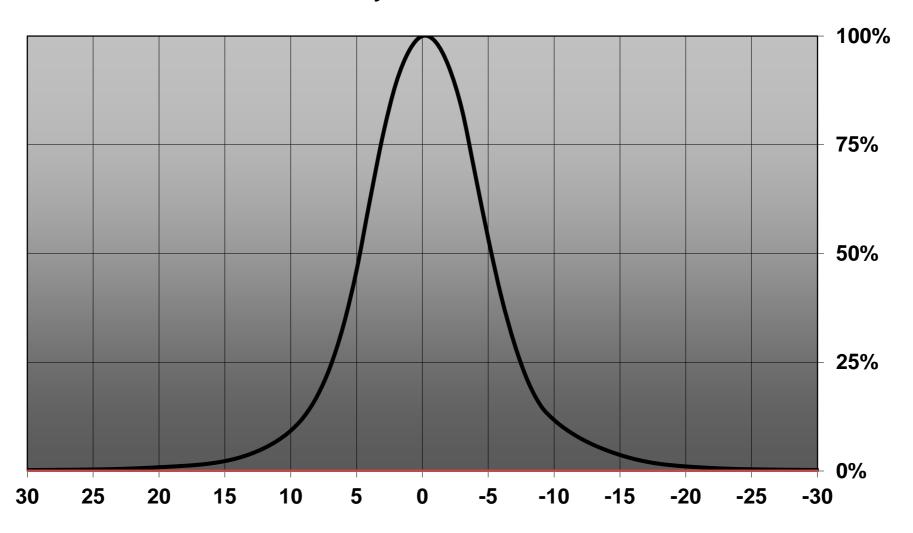

FWHM 10 degrees
Efficiency 91 %
cd/lm 18.500
Gerber File Available

FWHM 28 degrees
Efficiency 90 %
cd/lm 2.700
Gerber File Available

FWHM 30 degrees
Efficiency 90 %
cd/lm 2.600
Gerber File Available

NOTE: The typical divergence will be changed by different color, chip size and chip position tolerance. The typical total divergence is the full angle measured where the luminous intensity is half of the peak value.

### Relative intensity of C13236\_SANDRA-12-S-OSL80

Luminaire: Ledil Oy C11814\_SANDRA-12-M (Osram Oslon 80deg 968lm @ 250mA) Efficiency=90% Lamps: 1 x Osram Oslon 80deg 968lm @ 250mA

Luminaire: Ledil Oy C11700\_SANDRA-12-W (Osram Oslon 80deg 968lm @ 250mA) Efficiency=90% Lamps: 1 x Osram Oslon 80deg 968lm @ 250mA