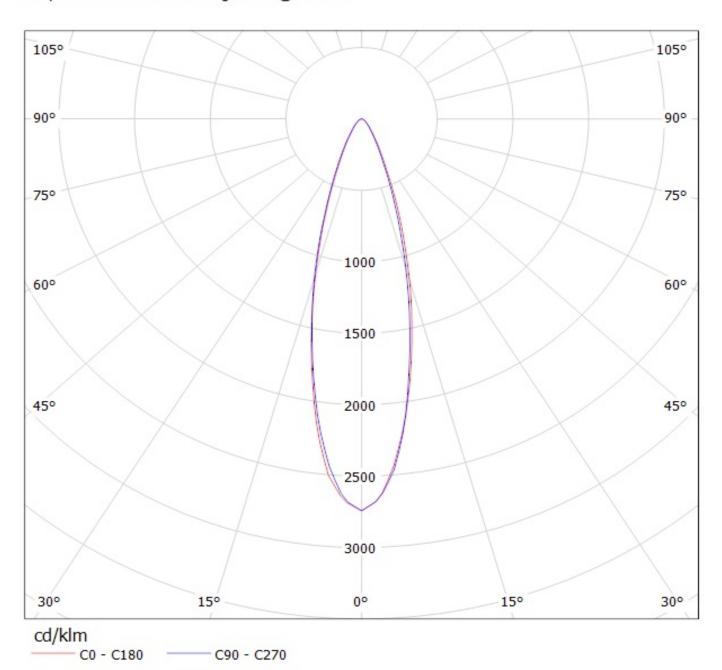

FWHM 10 degrees
Efficiency 91 %
cd/lm 18.500
Gerber File Available

FWHM 28 degrees
Efficiency 90 %
cd/lm 2.700
Gerber File Available

FWHM 30 degrees
Efficiency 90 %
cd/lm 2.600
Gerber File Available

NOTE: The typical divergence will be changed by different color, chip size and chip position tolerance. The typical total divergence is the full angle measured where the luminous intensity is half of the peak value.

### Relative intensity of C13236\_SANDRA-12-S-OSL80

Luminaire: Ledil Oy C11814\_SANDRA-12-M (Osram Oslon 80deg 968lm @ 250mA) Efficiency=90% Lamps: 1 x Osram Oslon 80deg 968lm @ 250mA

Luminaire: Ledil Oy C11700\_SANDRA-12-W (Osram Oslon 80deg 968lm @ 250mA) Efficiency=90% Lamps: 1 x Osram Oslon 80deg 968lm @ 250mA